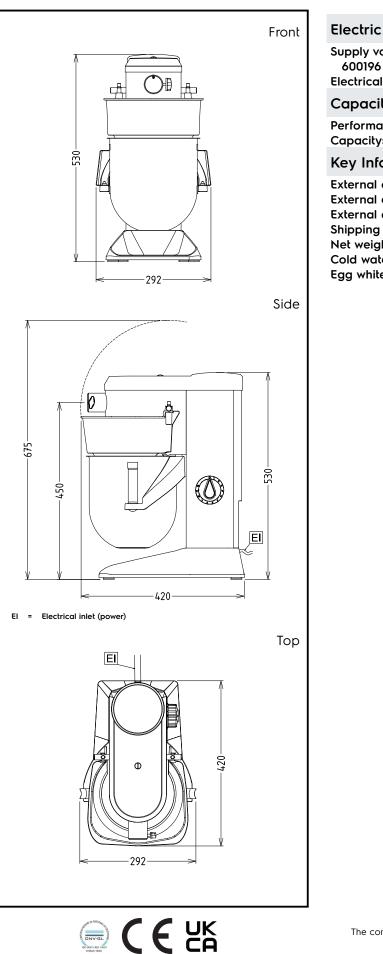

## Planetary Mixers Planetary Mixer, 8 It. - Electronic with Hub

| Supply voltage:<br>600196 (BE8BYA)<br>Electrical power max.:                                                                                                           | 200-240 V/1N ph/50/60 Hz<br>0.6 kW                                                    |
|------------------------------------------------------------------------------------------------------------------------------------------------------------------------|---------------------------------------------------------------------------------------|
| Capacity:                                                                                                                                                              |                                                                                       |
| Performance (up to):<br>Capacity:                                                                                                                                      | 2.5 litres/Cycle<br>8 litres                                                          |
| Key Information:                                                                                                                                                       |                                                                                       |
| External dimensions, Width:<br>External dimensions, Depth:<br>External dimensions, Height:<br>Shipping weight:<br>Net weight (kg):<br>Cold water paste:<br>Egg whites: | 292 mm<br>416 mm<br>527 mm<br>21 kg<br>19<br>2.5 kg with Spiral hook<br>14 with Whisk |