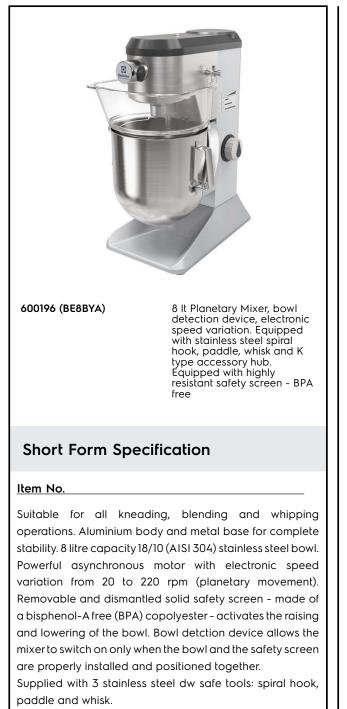

Planetary Mixers Planetary Mixer, 8 It. - Electronic with Hub

Equipped with accessory drive hub type K (accessories are not included).

| ITEM #  |  |  |  |
|---------|--|--|--|
| MODEL # |  |  |  |
| NAME #  |  |  |  |
| SIS #   |  |  |  |
| AIA #   |  |  |  |

### **Main Features**

- Professional compact table top beater mixer for intensive kneading, mixing and whipping.
- Maximum capacity 2.5 kg flour, with 60% of hydration.
- Delivered with: Spiral Hook, Paddle, Wire Whisk and Mixing Bowl for 8 lt. All made in stainless steel and dishwasher safe.
- Tools shape and size perfectly adapt to the bowl for uniform mixing of even small quantities.
- Electronic speed variator.
- Safety device will automatically stop the machine when the bowl is lowered.
- Ergonomic and reliable knob to select the speed adjusting to the tool and mixture hardness.
- Removable safety screen activates the raising and lowering of the bowl.
- Bowl detection device allows the mixer to switch on only when the bowl and the solid safety screen are properly installed and positioned together.

## Construction

- 304 AISI stainless steel 2 handles bowl 8 lt. capacity.
- Compact and portable design.
- Asynchronous motor with high start-up torque.
- Variable speed from 20 to 220 rpm (planetary movement), to adjust to the selected tool and mixture hardness.
- Planetary movement based on self lubricating gears, eliminating any risk of leaks.
- Water protected planetary system (IP55 electrical controls, IP34 overall machine).
- Transparent solid safety screen made of EastmanTritan™ copolyester BPA free, impact resistant and stays clear and durable after several dishwashing cycle.
   Eastman&Tritan are trademarks for Eastman Chemical Company.
- Variable speed rotation of the tools from 67 rpm to 740 rpm.
- Sturdy metal accessory hub able to withstand heavy usage.

APPROVAL:

| Included Accessories<br>• 1 of Stainless steel bowl 8 lt<br>• 1 of Stainless steel spiral hook 8 lt<br>• 1 of Stainless steel paddle 8 lt<br>• 1 of Stainless steel whisk 8 lt | PNC 653766<br>PNC 653767<br>PNC 653768<br>PNC 653769 |  |
|--------------------------------------------------------------------------------------------------------------------------------------------------------------------------------|------------------------------------------------------|--|
| Optional Accessories                                                                                                                                                           |                                                      |  |
| <ul> <li>60 mm meatmincer for attachment<br/>type K (12 mm square hub) and 1<br/>disc</li> </ul>                                                                               | PNC 653043                                           |  |
| • 3 discs (3-4,5-8 mm) for meatmincer                                                                                                                                          | PNC 653044                                           |  |
| <ul> <li>Pasta kit accessory (lasagne 142,5 mm)</li> </ul>                                                                                                                     | PNC 653296                                           |  |
| • Pasta kit accessory (spaghetti 2 mm)                                                                                                                                         | PNC 653298                                           |  |
| <ul> <li>Pasta kit (lasagne,tagliatelle,<br/>tagliolini)</li> </ul>                                                                                                            | PNC 653300                                           |  |
| <ul> <li>Stainless steel bowl 8 It</li> </ul>                                                                                                                                  | PNC 653766                                           |  |
| <ul> <li>Stainless steel spiral hook 8 It</li> </ul>                                                                                                                           | PNC 653767                                           |  |
| <ul> <li>Stainless steel paddle 8 It</li> </ul>                                                                                                                                | PNC 653768                                           |  |
| <ul> <li>Stainless steel whisk 8 lt</li> </ul>                                                                                                                                 | PNC 653769                                           |  |
| <ul> <li>Closed splash guard for BE5/8 with<br/>accessory hub</li> </ul>                                                                                                       | PNC 653782                                           |  |